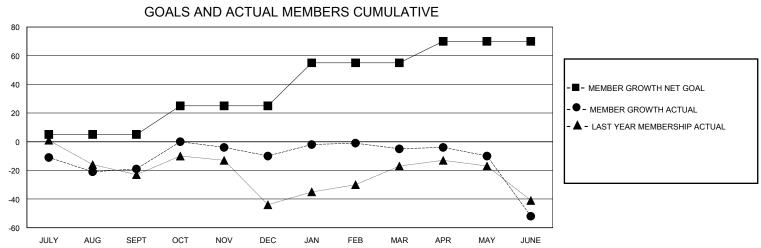

## District 41

Results as of: 6/30/2020

| GMT:          |               | LOC         | ATION MAINE   |                       |                        |                         | GMT CA                                             |  |
|---------------|---------------|-------------|---------------|-----------------------|------------------------|-------------------------|----------------------------------------------------|--|
|               | Club          | s           |               | Members               |                        |                         |                                                    |  |
|               | RESULTS FOR   | R 2019-2020 |               | RESULTS FOR 2019-2020 |                        |                         |                                                    |  |
| QUARTER       | NEW CLUB GOAL | NEW CLUBS   | DROPPED CLUBS | QUARTER MEM           | BER GROWTH NET<br>GOAL | MEMBER GROWTH<br>ACTUAL | DROPPED<br>MEMBERS ACTUAL<br>(including transfers) |  |
| JULY/AUG/SEPT | 0             | 0           | 1             | JULY/AUG/SEPT         | 5                      | 31                      | 46                                                 |  |
| OCT/NOV/DEC   | 0             | 1           | 0             | OCT/NOV/DEC           | 20                     | 61                      | 49                                                 |  |
| JAN/FEB/MAR   | 0             | 0           | 0             | JAN/FEB/MAR           | 30                     | 47                      | 40                                                 |  |
| APR/MAY/JUNE  | 1             | 0           | 0             | APR/MAY/JUNE          | 15                     | 11                      | 56                                                 |  |