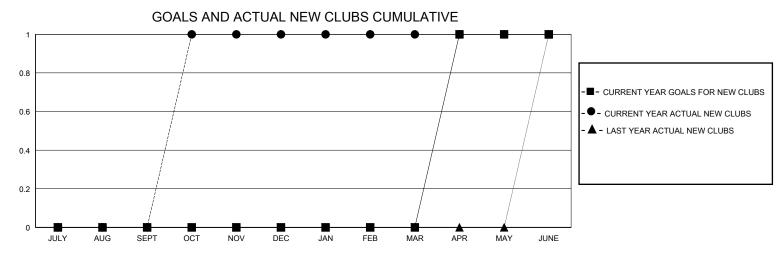

## District 41

Results as of: 6/30/2020

| GMT:          |               | LOC         | ATION MAINE   |                       |                        |                         | GMT CA                                             |  |
|---------------|---------------|-------------|---------------|-----------------------|------------------------|-------------------------|----------------------------------------------------|--|
|               | Club          | s           |               | Members               |                        |                         |                                                    |  |
|               | RESULTS FOR   | R 2019-2020 |               | RESULTS FOR 2019-2020 |                        |                         |                                                    |  |
| QUARTER       | NEW CLUB GOAL | NEW CLUBS   | DROPPED CLUBS | QUARTER MEM           | BER GROWTH NET<br>GOAL | MEMBER GROWTH<br>ACTUAL | DROPPED<br>MEMBERS ACTUAL<br>(including transfers) |  |
| JULY/AUG/SEPT | 0             | 0           | 1             | JULY/AUG/SEPT         | 5                      | 31                      | 46                                                 |  |
| OCT/NOV/DEC   | 0             | 1           | 0             | OCT/NOV/DEC           | 20                     | 61                      | 49                                                 |  |
| JAN/FEB/MAR   | 0             | 0           | 0             | JAN/FEB/MAR           | 30                     | 47                      | 40                                                 |  |
| APR/MAY/JUNE  | 1             | 0           | 0             | APR/MAY/JUNE          | 15                     | 11                      | 56                                                 |  |